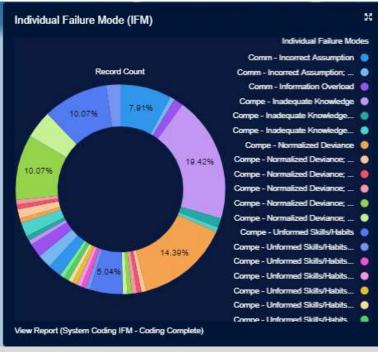

| FOF              |                     |        |         |   |       |      |     |           |               |            |        |      |      |          |        |          |      |



- Identify Causes
  - Agree on facts & causes
  - Build consensus for root causes







- Action Planning
  - Consensus on root causes
  - Finalize action plan to prevent recurrence
  - Cascade learnings





#### The ACA for Leaders

1. Briefly investigate the event

2. Identify the gaps or deviations



3. Develop an apparent cause statement

4. Describe significance of the occurrence

Identify Action Plan for Improvement





### Allina Health

Organizational Learning & Enhancing Safety Culture

# Riskonnect Automating the Common Cause Analysis











## Organizational Learning & Sharing Learnings from Events



- Leaders' security access to allow all leaders to see any ACA/RCA.
- What's next?
  - Utilizing Riskonnect cause analysis module to support story telling
  - Integrate Riskonnect cause analysis information into daily safety huddles.

"It is necessary for us to learn from others' mistakes. You will not live long enough to make them all yourself."

Admiral Hyman G. Rickover





# QUestions?



### CONNECT WITH ME.

Juliana Aadland MS, RN, CPHQ

e: juliana.aadland@allina.com

w: allinahealth.org/

in juliana-aadland-52a556b0/