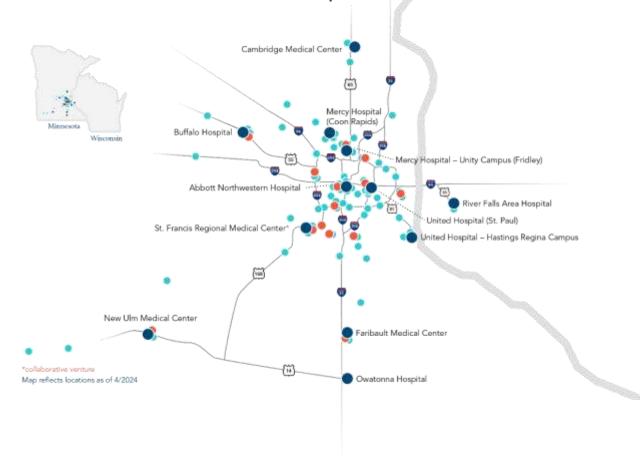

#### Allina Health System

Our Mission: to serve our communities by providing exceptional care, as we prevent illness, restore health and provide comfort to all who entrust us with their care.

#### Our network of care locations includes:

- 12 hospital campuses
- 20 same-day and urgent care centers
- 60+ primary care clinics
- O 100+ specialty care sites throughout the communities we serve including:
  - retail pharmacy
  - mental health and addiction
  - emergency medical services
  - same-day surgery centers
  - expert specialty care for cancer, heart, neurology, orthopedics, rehabilitation and more