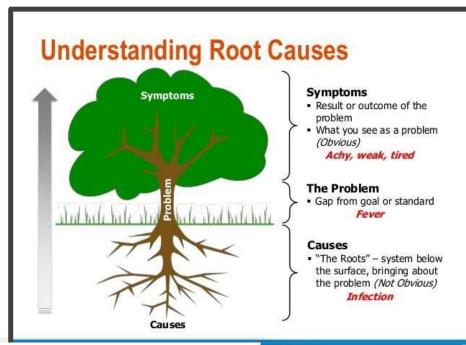

Human error is not the cause of failure, but a symptom of failure

Human error – by any other name or by any other human – should be the *starting point* of our investigations, not the conclusion