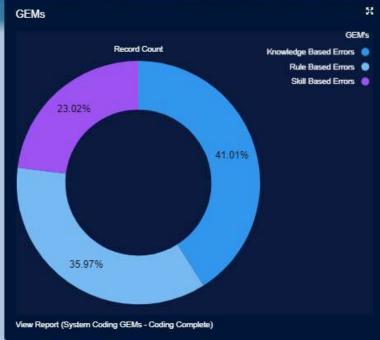

| FOF              |                     |        |         |   |       |      |     |           |               |            |        |      |      |          |        |          |      |



- Identify Causes
  - Agree on facts & causes
  - Build consensus for root causes







- Action Planning
  - Consensus on root causes
  - Finalize action plan to prevent recurrence
  - Cascade learnings





#### The ACA for Leaders

1. Briefly investigate the event

2. Identify the gaps or deviations



3. Develop an apparent cause statement

4. Describe significance of the occurrence

Identify Action Plan for Improvement





### Allina Health

Organizational Learning & Enhancing Safety Culture

# Riskonnect Automating the Common Cause Analysis











## Organizational Learning & Sharing Learnings from Events



- Leaders' security access to allow all leaders to see any ACA/RCA.
- What's next?
  - Utilizing Riskonnect cause analysis module to support story telling
  - Integrate Riskonnect cause analysis information into daily safety huddles.

"It is necessary for us to learn from others' mistakes. You will not live long enough to make them all yourself."

Admiral Hyman G. Rickover





# QUestions?



### CONNECT WITH ME.

Juliana Aadland MS, RN, CPHQ

e: juliana.aadland@allina.com

w: allinahealth.org/

in juliana-aadland-52a556b0/