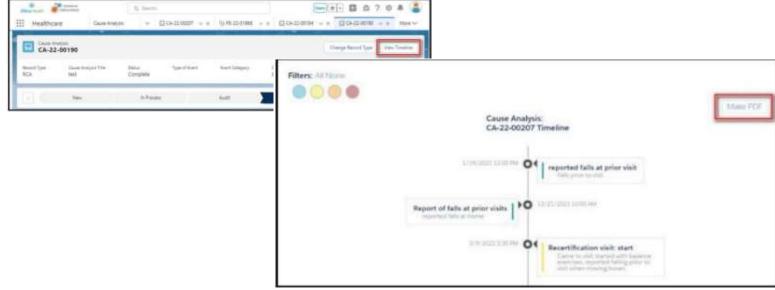

+

- 1. Fact Finding/Investigation
- 2. Identify Causes
- 3. Action Planning

- Fact Finding/Investigation
  - Identify root cause team
  - Sequence of events
  - Coordinate interviews/data gathering

| Team Members List Completed    Meeting 1 Completed Date  Meeting 2 Completed Date  Literature References    Meeting 3 Completed Date  Meeting 3 Completed Date  Meeting 4 Completed Date  Meeting 4 Completed Date  Medical Record / Chart Reviewed    Staffing Details    Medical Record / Chart findings  Describe In Process    Information  Contact interviewed    Search Contacts    Root Cause Analysis  Fearch Contacts    Interview Notes | Details          | Investigation       | -      | imeline |   | oot C | 0000 |     | Why       |               | Note       | -      | File | 9    |          |        | ication  | ara. |
|---------------------------------------------------------------------------------------------------------------------------------------------------------------------------------------------------------------------------------------------------------------------------------------------------------------------------------------------------------------------------------------------------------------------------------------------------|------------------|---------------------|--------|---------|---|-------|------|-----|-----------|---------------|------------|--------|------|------|----------|--------|----------|------|
| Team Members List Completed                                                                                                                                                                                                                                                                                                                                                                                                                       | Invest           | igation Details     |        |         |   |       |      |     |           |               |            |        |      |      |          |        |          |      |
| Timeline Completed                                                                                                                                                                                                                                                                                                                                                                                                                                | RCA/ACA =        |                     | CA-22- | -00175  |   |       |      |     |           |               |            |        |      | Date | investig | gation | Complete | ed   |
| Literature References                                                                                                                                                                                                                                                                                                                                                                                                                             |                  | s List Completed    |        |         |   |       |      |     |           |               |            |        |      | Meet | ing 1 C  | omple  | ted Date |      |
| Staff Interviewed                                                                                                                                                                                                                                                                                                                                                                                                                                 | Timeline Comp    | oleted 🕖            |        |         |   |       |      |     |           |               |            |        |      | Meet | ing 2 C  | omple  | ted Date |      |
| Medical Record / Chart Reviewed  Staffing Details   Medical Record / Chart findings  Describe In Process   Information  Contact Interviewed  Search Contacts  Q RCA-21-00089  Interview Notes                                                                                                                                                                                                                                                     | Literature Refe  | rences 0            |        |         |   |       |      |     |           |               |            |        |      | Meet | ng 3 C   | omple  | ted Date | 9    |
| Staffing Details   Medical Record / Chart findings  Describe In Process   Information  Contact Interviewed * Root Cause Analysis   Bearch Contacts Q RCA-21-00089  Interview Notes                                                                                                                                                                                                                                                                | Staff Interview  | ed O                |        |         |   |       |      |     |           |               |            |        |      | Meet | ing 4 C  | omple  | ted Date |      |
| Medical Record / Chart findings  Describe In Process   Information  Contact Interviewed  Search Contacts  Q  Interview Notes                                                                                                                                                                                                                                                                                                                      | Medical Record   | d / Chart Reviewed  |        |         |   |       |      |     |           |               |            |        |      |      |          |        |          |      |
| Describe In Process   Information  Contact Interviewed * Root Cause Analysis RCA-21-00089  Interview Notes                                                                                                                                                                                                                                                                                                                                        | Staffing Details | 0                   |        |         |   |       |      |     |           |               |            |        |      |      |          |        |          |      |
| Process New RCA Interview  Information  Contact Interviewed *Root Cause Analysis  Bearch Contacts Q RCA-21-00089  Interview Notes                                                                                                                                                                                                                                                                                                                 | Medical Recon    | d / Chart findings  |        |         |   |       |      |     |           |               |            |        |      |      |          |        |          |      |
| Contact Interviewed  Search Contacts  Q  RCA-21-00089  Interview Notes                                                                                                                                                                                                                                                                                                                                                                            |                  |                     |        |         |   |       |      | New | RCA I     | nter          | view       |        |      |      |          |        |          |      |
| Search Contacts Q.   RCA-21-00089                                                                                                                                                                                                                                                                                                                                                                                                                 | _                | Information         |        |         |   |       |      |     |           |               |            |        |      |      |          |        |          |      |
| Interview Notes                                                                                                                                                                                                                                                                                                                                                                                                                                   |                  | Contact Interviewed |        |         |   |       |      |     |           | * Roo         | t Cause An | alysis |      |      |          |        |          |      |
|                                                                                                                                                                                                                                                                                                                                                                                                                                                   |                  | Search Contacts     |        |         |   |       |      |     |           | Q RCA-21-0008 |            |        |      |      |          |        |          |      |
| Salesforce Sans w 12 w B I U G = IE 4E 4E E E E E M T                                                                                                                                                                                                                                                                                                                                                                                             | —.I              | Interview Notes     |        |         |   |       |      |     |           |               |            |        |      |      |          |        |          |      |
|                                                                                                                                                                                                                                                                                                                                                                                                                                                   | - 11             | Salesforce Sans     |        | w 12    | * | -     | В    | I   | <u> 5</u> | Ξ             | 15 49      | + 2    | E 5  | ≅    | @ E      | I.     |          |      |
|                                                                                                                                                                                                                                                                                                                                                                                                                                                   | FOF              |                     |        |         |   |       |      |     |           |               |            |        |      |      |          |        |          |      |