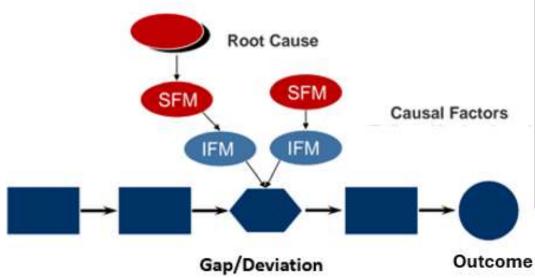

Human error is not the cause of failure, but a symptom of failure

Human error – by any other name or by any other human – should be the *starting point* of our investigations, not the conclusion