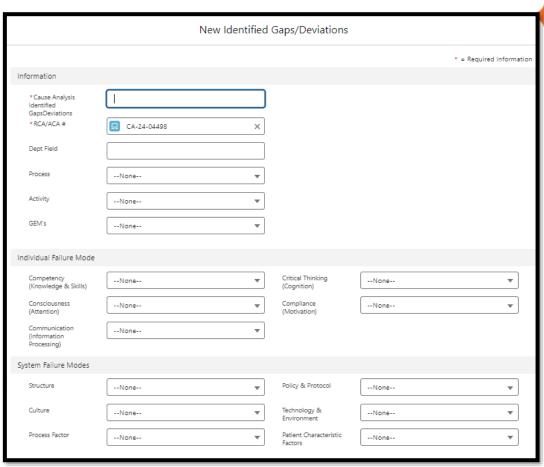

#### The ACA for Leaders

1. Briefly investigate the event

2. Identify the gaps or deviations

3. Develop an apparent cause statement

4. Describe significance of the occurrence

Identify Action Plan for Improvement