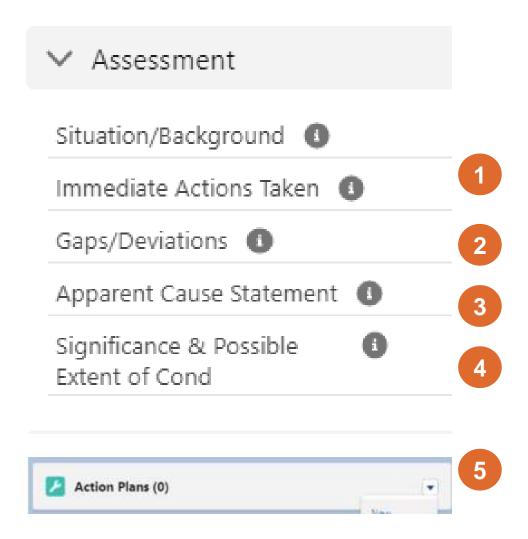

#### The ACA for Leaders

1. Briefly investigate the event

2. Identify the gaps or deviations

3. Develop an apparent cause statement

4. Describe significance of the occurrence

Identify Action Plan for Improvement