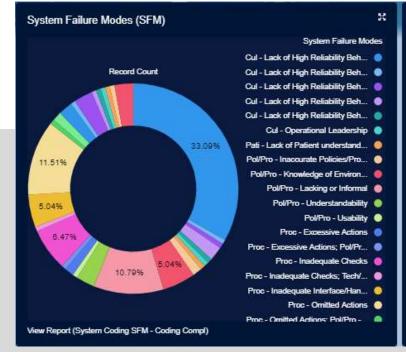

| FOF              |                     |        |         |   |       |      |     |           |               |            |        |      |      |          |        |          |      |



- Identify Causes
  - Agree on facts & causes
  - Build consensus for root causes







- Action Planning
  - Consensus on root causes
  - Finalize action plan to prevent recurrence
  - Cascade learnings





#### The ACA for Leaders

1. Briefly investigate the event

2. Identify the gaps or deviations



3. Develop an apparent cause statement

4. Describe significance of the occurrence

Identify Action Plan for Improvement





### Allina Health

Organizational Learning & Enhancing Safety Culture

# Riskonnect Automating the Common Cause Analysis











## Organizational Learning & Sharing Learnings from Events



- Leaders' security access to allow all leaders to see any ACA/RCA.
- What's next?
  - Utilizing Riskonnect cause analysis module to support story telling
  - Integrate Riskonnect cause analysis information into daily safety huddles.

"It is necessary for us to learn from others' mistakes. You will not live long enough to make them all yourself."

Admiral Hyman G. Rickover





# QUestions?



### CONNECT WITH ME.

Juliana Aadland MS, RN, CPHQ

e: juliana.aadland@allina.com

w: allinahealth.org/

in juliana-aadland-52a556b0/