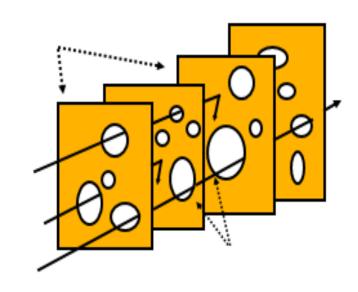

#### Detecting, Preventing, & Correcting

Find holes by **DETECTION** 

Reduce the size or eliminate the holes by CORRECTION