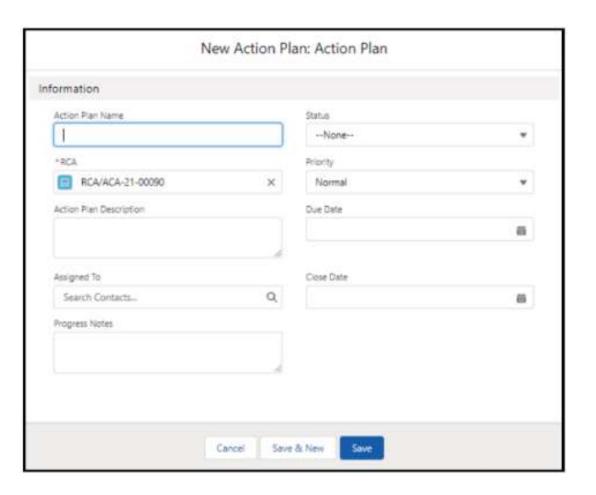

#### High Performing Cause Analysis Program

- Identify the root solution(s).
  - What happened
  - Why did it happen
  - What do you do to prevent it from happening again
- Action plans that prevent recurrence and build accountability.
- Promote continuous learning, sharing lessons learned.
- Reduction in serious safety events.

- Identify Causes
  - Agree on facts & causes
  - Build consensus for root causes

- Action Planning
  - Consensus on root causes
  - Finalize action plan to prevent recurrence
  - Cascade learnings