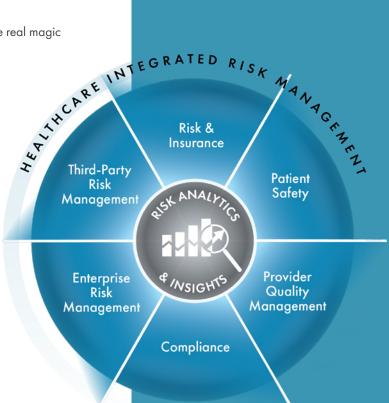

# Riskonnect for the Healthcare Industry

Every Riskonnect Healthcare solution is powerful on its own, but the real magic happens when you use them together.

### **RISK & INSURANCE**

Seamlessly consolidate data from multiple sources, automate routine processes, and use sophisticated analytics to turn complicated information into actionable intelligence.

## **COMPLIANCE**

Aggregate all corporate and legal policies, procedures, and requirements from across the organization into one centralized location.

## **ENTERPRISE RISK MANAGEMENT**

Combine insurable and noninsurable risks so you can anticipate, assess, mitigate, and monitor every threat from every corner of the organization.

#### **PATIENT SAFETY**

Capture patient, visitor, and employee event data right at the source to quickly and accurately get information to those who can investigate, evaluate, and take action to improve patient outcomes.

## PROVIDER QUALITY MANAGEMENT

Track and manage the end-to-end performance-review process for healthcare providers, including compliance with accreditation requirements.

### THIRD-PARTY RISK MANAGEMENT

Collect all of your vendor information – including agreements, contracts, policies, and access credentials – into one place to efficiently monitor third-party suppliers throughout the entire relationship

# **RISK ANALYTICS AND INSIGHTS**

Easily customize your reporting and dashboards to tell your story and inform decisions.