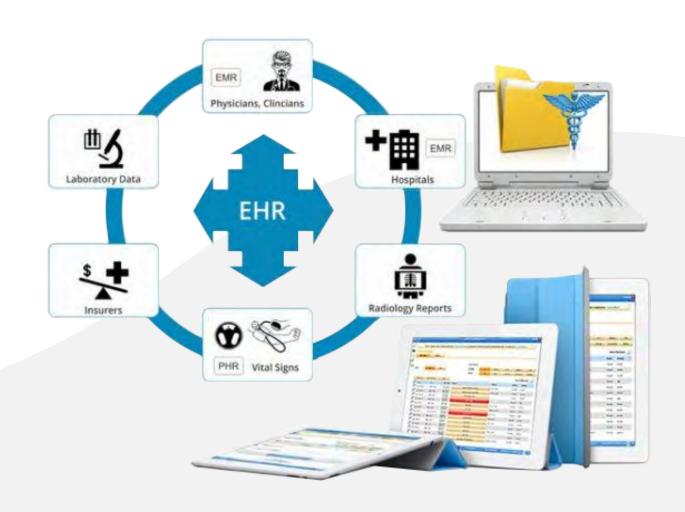

## YOUR EHR

You know the value your **Electronic Health Record** system brings. It's not just a central repository for patient data, it's **the foundation for your future** as a healthcare provider organization.

- Improving efficiency
- Enhancing the privacy and security of patient data
- Improving the way clinicians diagnose and treat patients
- Improving clinical documentation for more accurate and timely reimbursement
- Facilitating new clinical, quality and reimbursement models