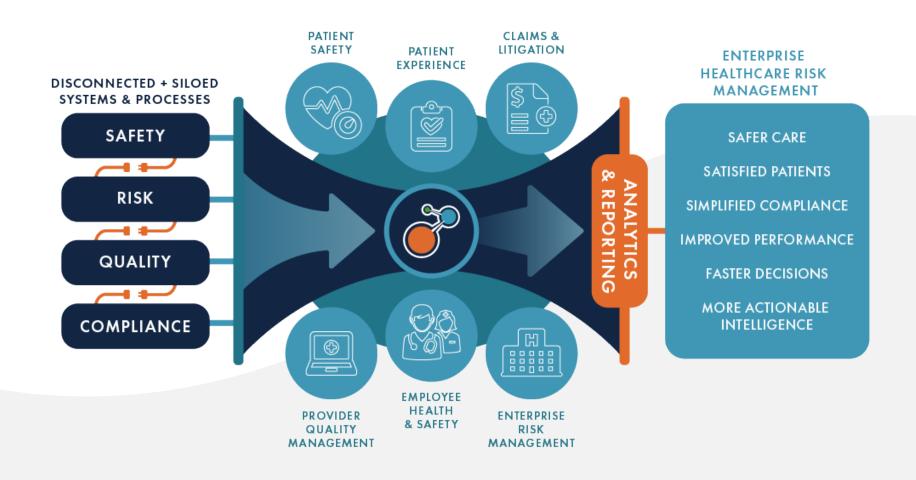

## YOUR OTHER EHR

Riskonnect is Enterprise Healthcare Risk Management, the other EHR you need.

The state-of-the-art, fully integrated system evolves the way you manage many of your critical, non-clinical functions, just as your EHR does on the clinical side.